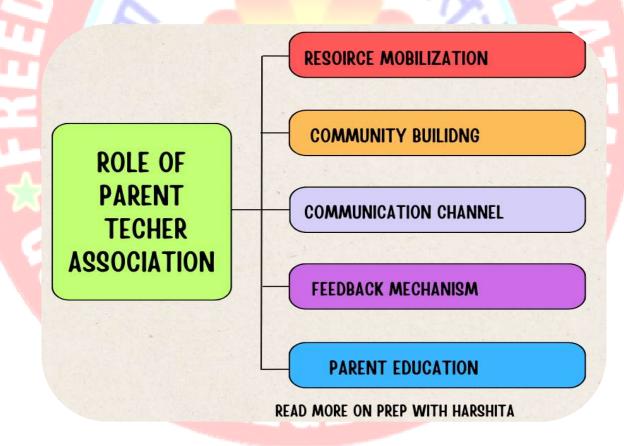

The college offers undergraduate course in Humanities, Sciences (Life Sciences and Physical Sciences) and Commerce. The BCA in self-finance mode is functioning in the college from 2018-19 sessions, BBA and PGDCA from 2019-20 session. The college stands for academic excellence, exemplary achievements in sports and cultural activities and thus also catering to the other needs of more than 1600 students, at present in these three streams. The institution has sanctioned faculty members with specialization in various fields. Apart from imparting knowledge and requisite skills, the teachers help the students to inculcate wisdom and uprightness of character. The college has one unit of National Service Scheme (NSS), RR Units, which inculcate social and moral value including leadership, sense of responsibilities and dignity of labour among the volunteers. In order to spread AIDS awareness among youth and society, college is running Red-Ribbon Club. Parents Teacher Association is an integral part of the institution, which not only act as a link between college administration and parents but also extend valuable guidance and financial resources of the college for the development of the institution. The college also have energy club.